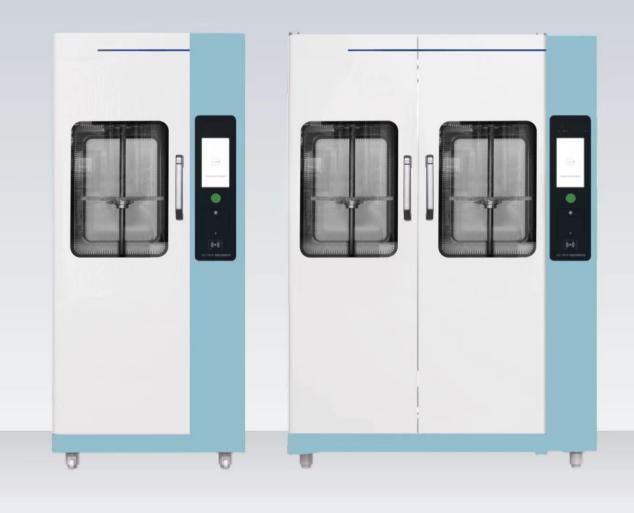

#### PRODUCT VERVIEW 🍉

The intelligent endoscope storage cabinet is used for storage and drying of flexible endoscopes and is used in conjunction with endoscopic cleaning Settings. It is suitable for endoscopy center, operating room /ICU, emergency department, and other endoscopic diagnosis and treatment departments.

#### PRODUCT FUNCTION >>>>

A controlled environment is provided for the storage and drying of the endoscope. The controlled environment provided by the storage cabinet ensures that the microbial quality of the endoscope does not deteriorate during storage. Traceability, storage cabinet should be able to record all key cycle parameters and guarantees.

### PRODUCT PARAMETERS ≽

| Product name | Size             | Usable quantity | Power            | Disinfection Method | Storage Mode        |
|--------------|------------------|-----------------|------------------|---------------------|---------------------|
| ESC-8/S      | 930×722×1988 mm  | 8               | 220V 50Hz 3.5kVA | Plasma & UV         | Vertical Suspension |
| ESC-16/D     | 1360×683×1988 mm | 16              | 220V 50Hz 3.5kVA | Plasma & UV         | Vertical Suspension |