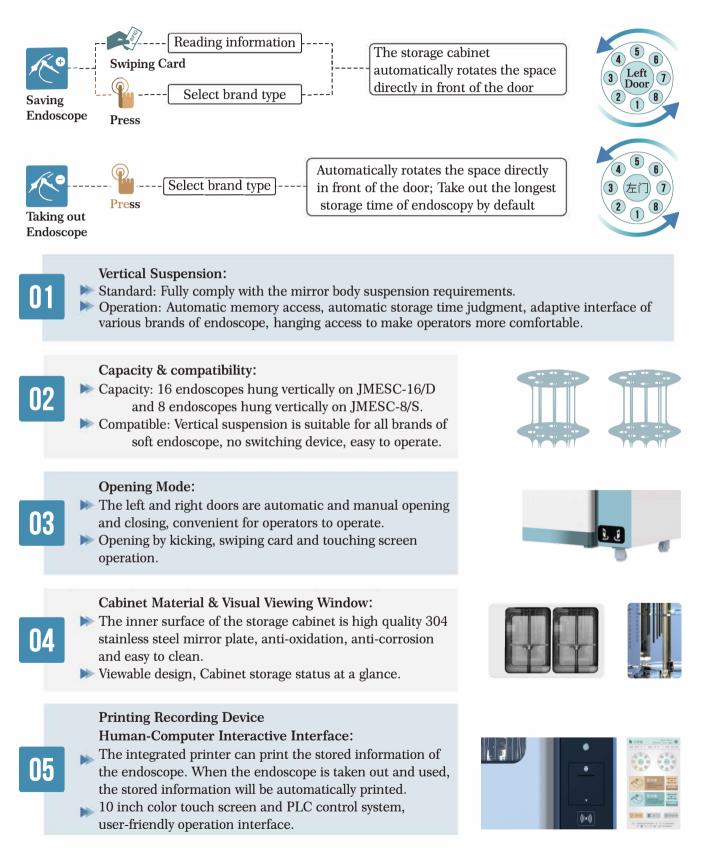

## **OPERATION MODE**

Intelligent access endoscope: Automatically recommend storage location when storing endoscope; The endoscope with the longest storage time is taken out by default.